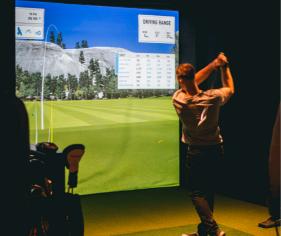

With five state of the art Foresight simulators, you can choose to play over 80 of the world's top golf courses, enjoy fun games and competition play, or even use our HD screens for VR race car driving and shooting games.

#### Activity options include:

- Golf
- Race Car Driving
- Karaoke
- Playstation
- Private Cinema
- Photobooth