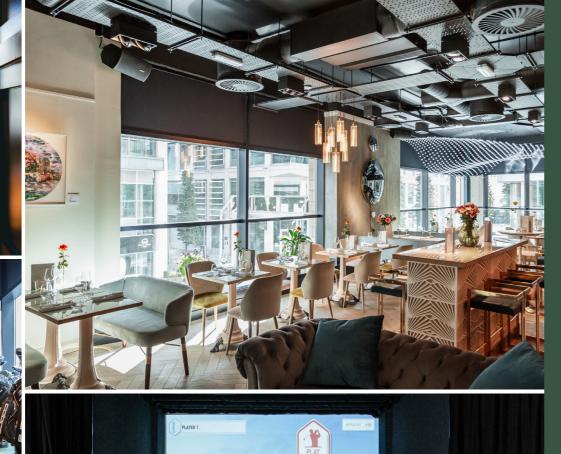

#### Welcome to a venue with a difference

Our indoor golf club and flexible events space encompasses two bars as well as stylish restaurant Albatross and Arnold, and combined with the highest standards of hospitality and service, allows us to provide a premium experience like no other.

# Food & drink

Our menus are created by the talented team at Albatross & Arnold, where food is uncomplicated, elegant and laden with seasonal and well sourced ingredients celebrating the best of British flavours.