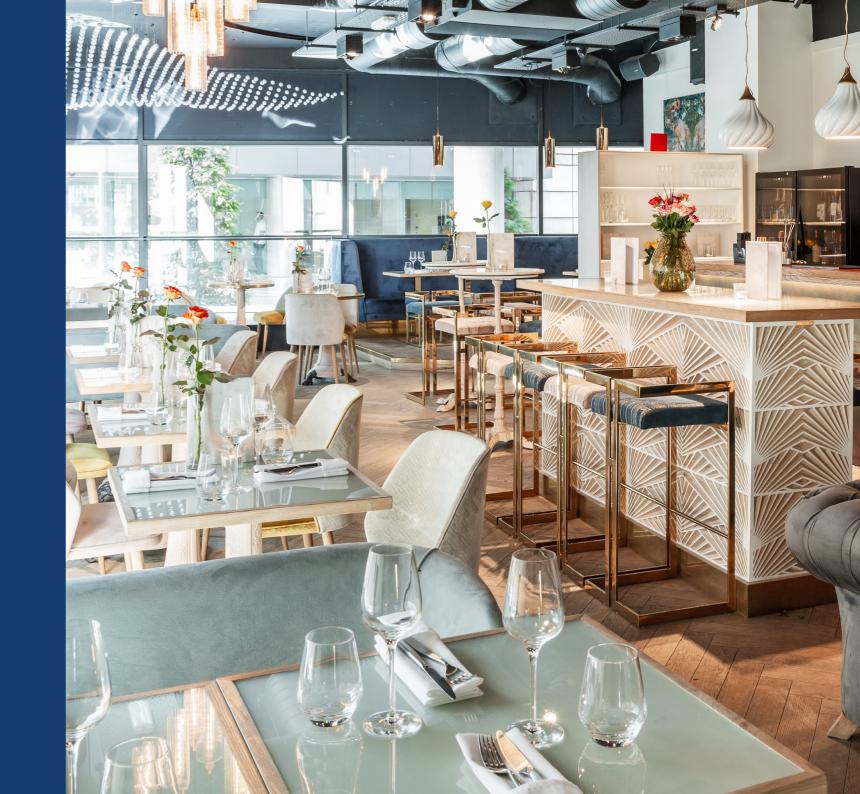

#### Welcome to a venue with a difference

Our indoor golf club and flexible events space encompasses two bars as well as stylish restaurant Albatross and Arnold, and combined with the highest standards of hospitality and service, allows us to provide a premium experience like no other.

# Food & drink

Our menus are created by the talented team at Albatross & Arnold, where food is uncomplicated, elegant and laden with seasonal and well sourced ingredients celebrating the best of British flavours.