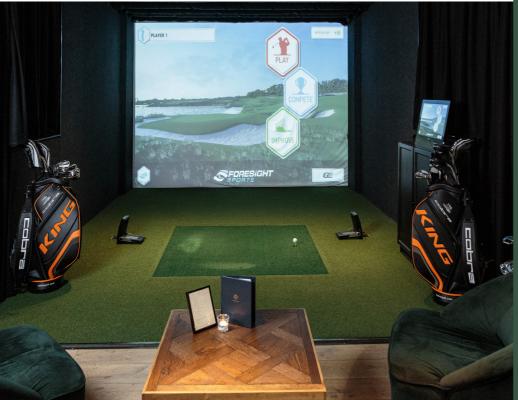

With five state of the art Foresight simulators, you can choose to play over 80 of the world's top golf courses, enjoy fun games and competition play, or even use our HD screens for VR race car driving and shooting games.

#### **ACTIVITY PRICELIST & INFO**

£50 per simulator per hour.
(We recommend 6 players per booth)