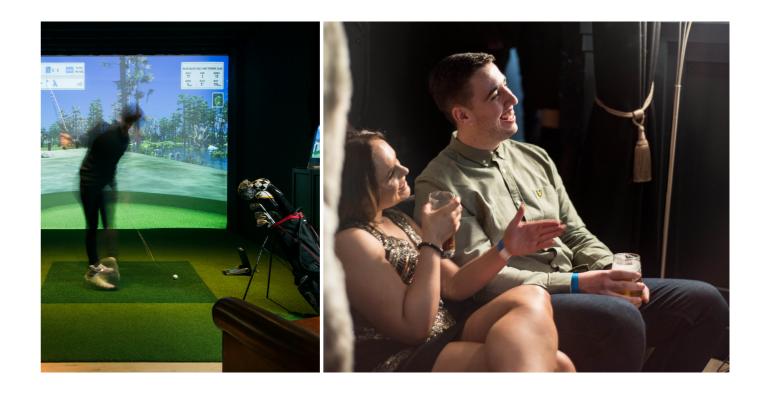

With five state of the art Foresight simulators, you can choose to play over 80 of the world's top golf courses, enjoy fun games and competition play, or even use our HD screens for VR race car driving and shooting games.

#### Activity options include:

- Golf
- Race Car Driving
- Karaoke
- Playstation
- Private Cinema
- Photobooth