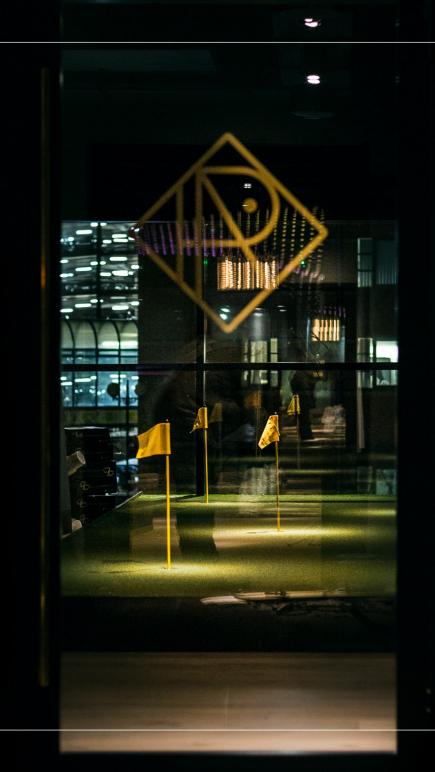

With five state of the art Foresight simulators, you can choose to play over 80 of the world's top golf courses, enjoy fun games and competition play, or even use our HD screens for VR race car driving and shooting games.

#### Activity options include:

- Golf
- Race Car Driving
- Karaoke
- Playstation
- Private Cinema
- Photobooth